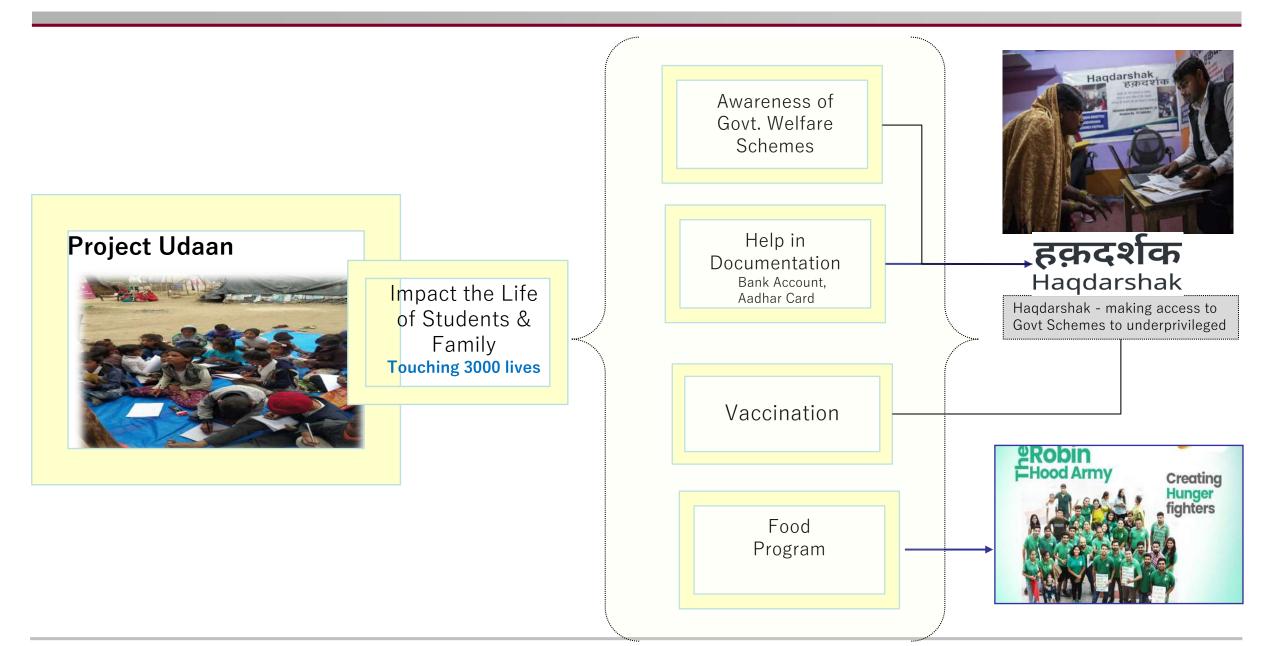

We have provided 25 TABS with Education Material from PRATHAM (NGO) for the Teachers and good students. YMSLI employees facilitate and contribute in Digital education of Under privilege children.

Our plan is impart education & vocational training, so that Children can get jobs in future. This will help in social upliftment

of poor families.