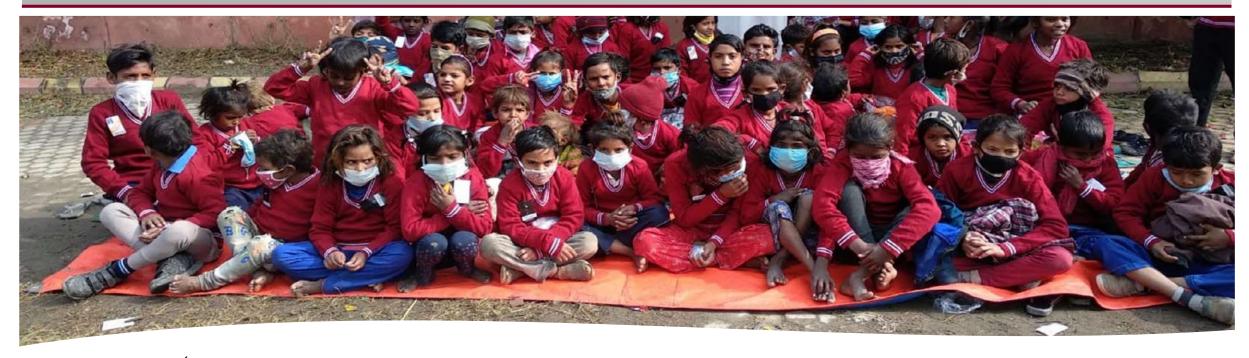

## **Glimpse of Activities**

Class at one of the centre

Uniform and books distribution Greater Noida Centre

The state of the s

Class at one of the centre

YMSLI – provided 25 tabs for digital education Training conducted for Teachers

Computer Lab Setup by YMSLI

Meal is being served at one of the center