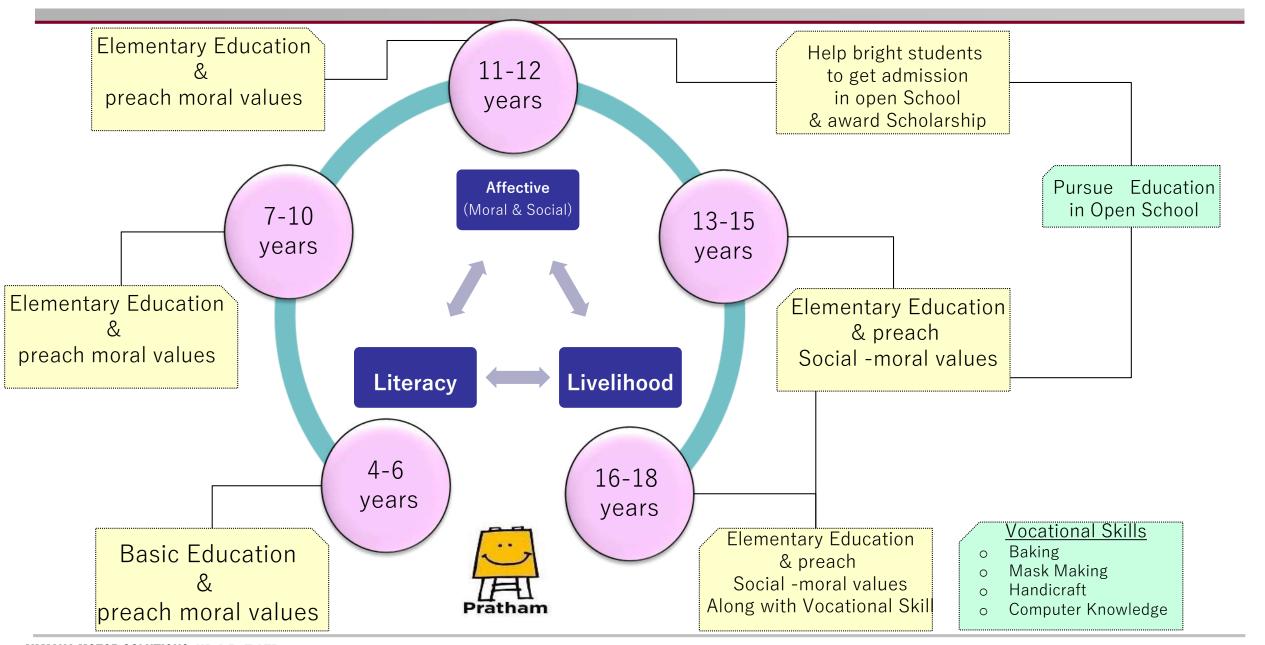

# Framework of Project "Udaan"

The focus is on the threefold development of children mainly three domains **Literacy** (Basic Education), **Livelihood** (Skill Development) and **Affective** (Moral & Social).

YMSLI set up a computer-aided educational facility in order to provide education digitally to children, this has been initiated at Vikas Vishranti Greater Noida's Centre.

We have provided 25 TABS with Education Material from PRATHAM (NGO) for the Teachers and good students. YMSLI employees facilitate and contribute in Digital education of Under privilege children.

Our plan is impart education & vocational training, so that Children can get jobs in future. This will help in social upliftment