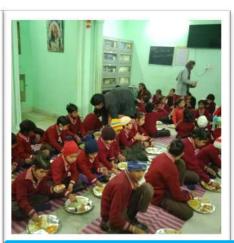

ldren mainly three domains **Literacy** (Basic Education), **Livelihood** (Skill Development) and **Affective** (Moral & Social).

YMSLI set up a computer-aided educational facility in order to provide education digitally to children, this has been initiated at Vikas Vishranti Greater Noida's Centre.

We have provided 25 TABS with Education Material from PRATHAM (NGO) for the Teachers and good students. YMSLI employees facilitate and contribute in Digital education of Under privilege children.

Our plan is impart education & vocational training, so that Children can get jobs in future. This will help in social upliftment

of poor families.







## **Glimpse of Activities**











Class at one of the centre

Uniform and books distribution Greater Noida Centre





The state of the s



Class at one of the centre

YMSLI – provided 25 tabs for digital education Training conducted for Teachers

Computer Lab Setup by YMSLI

Meal is being served at one of the center





















# YAMAHA MOTOR SOLUTIONS Total Quality with Team Power