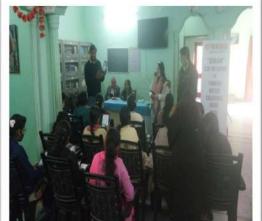

## **Glimpse of Activities**

Class at one of the centre

Uniform and books distribution Greater Noida Centre

The state of the s

Class at one of the centre

YMSLI – provided 25 tabs for digital education Training conducted for Teachers